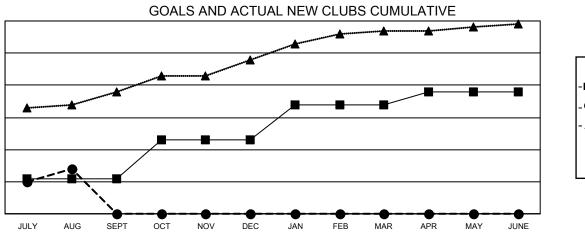

## GAT MONTHLY MEMBERSHIP PROGRESS REPORT

Multiple District 317

Results as of: 8/31/2020

LOCATION: INDIA

| Clubs                 |               |           |               | Members               |                       |                         |                                                    |  |
|-----------------------|---------------|-----------|---------------|-----------------------|-----------------------|-------------------------|----------------------------------------------------|--|
| RESULTS FOR 2020-2021 |               |           |               | RESULTS FOR 2020-2021 |                       |                         |                                                    |  |
| QUARTER               | NEW CLUB GOAL | NEW CLUBS | DROPPED CLUBS | QUARTER               | ER GROWTH NET<br>GOAL | MEMBER GROWTH<br>ACTUAL | DROPPED<br>MEMBERS ACTUAL<br>(including transfers) |  |
| JULY/AUG/SEPT         | 11            | 14        | 1             | JULY/AUG/SEPT         | 350                   | 996                     | 348                                                |  |
| OCT/NOV/DEC           | 12            | 0         | 0             | OCT/NOV/DEC           | 320                   | 0                       | 0                                                  |  |
| JAN/FEB/MAR           | 11            | 0         | 0             | JAN/FEB/MAR           | 370                   | 0                       | 0                                                  |  |
| APR/MAY/JUNE          | 4             | 0         | 0             | APR/MAY/JUNE          | 240                   | 0                       | 0                                                  |  |

- CURRENT YEAR ACTUAL NEW CLUBS

- LAST YEAR ACTUAL NEW CLUBS

| DROPPED CLUBS: 1              |     | 161 CLUBS OF 597 ADDED 1 OR MORE<br>NEW MEMBERS | GENDER DISTRIBUTION<br>MALE 14,330 (75.50%) |                |       |
|-------------------------------|-----|-------------------------------------------------|---------------------------------------------|----------------|-------|
| DROPPED MEMBERS               |     |                                                 | FEMALE                                      | 4,649 (24.50%) |       |
| DECEASED                      | 20  | CLICK HERE FOR CUMULATIVE                       | TOTAL FAMILY UNIT MEMBERS                   |                | 6,414 |
| CLUB CANCELLED 0<br>OTHER 328 |     | MEMBERSHIP DATA                                 | FAMILY MEMBERS PAYING HALF                  |                | 0.400 |
|                               |     |                                                 |                                             |                | 3,409 |
| TOTAL                         | 348 |                                                 | 0000                                        |                |       |
| MBB0404                       |     |                                                 |                                             |                | 4 5 4 |