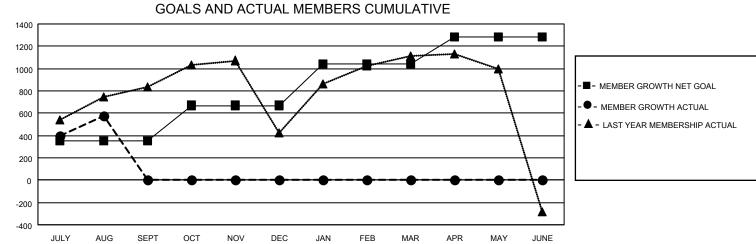

## GAT MONTHLY MEMBERSHIP PROGRESS REPORT

Multiple District 317

Results as of: 8/31/2020

LOCATION: INDIA

| Clubs                 |               |           |               | Members               |                       |                         |                                                    |  |
|-----------------------|---------------|-----------|---------------|-----------------------|-----------------------|-------------------------|----------------------------------------------------|--|
| RESULTS FOR 2020-2021 |               |           |               | RESULTS FOR 2020-2021 |                       |                         |                                                    |  |
| QUARTER               | NEW CLUB GOAL | NEW CLUBS | DROPPED CLUBS | QUARTER               | ER GROWTH NET<br>GOAL | MEMBER GROWTH<br>ACTUAL | DROPPED<br>MEMBERS ACTUAL<br>(including transfers) |  |
| JULY/AUG/SEPT         | 11            | 14        | 1             | JULY/AUG/SEPT         | 350                   | 996                     | 348                                                |  |
| OCT/NOV/DEC           | 12            | 0         | 0             | OCT/NOV/DEC           | 320                   | 0                       | 0                                                  |  |
| JAN/FEB/MAR           | 11            | 0         | 0             | JAN/FEB/MAR           | 370                   | 0                       | 0                                                  |  |
| APR/MAY/JUNE          | 4             | 0         | 0             | APR/MAY/JUNE          | 240                   | 0                       | 0                                                  |  |

- CURRENT YEAR ACTUAL NEW CLUBS

- LAST YEAR ACTUAL NEW CLUBS

| DROPPED CLUBS: 1              |     | 161 CLUBS OF 597 ADDED 1 OR MORE<br>NEW MEMBERS | GENDER DISTRIBUTION<br>MALE 14,330 (75.50%) |                |       |
|-------------------------------|-----|-------------------------------------------------|---------------------------------------------|----------------|-------|
| DROPPED MEMBERS               |     |                                                 | FEMALE                                      | 4,649 (24.50%) |       |
| DECEASED                      | 20  | CLICK HERE FOR CUMULATIVE                       | TOTAL FAMILY UNIT MEMBERS                   |                | 6,414 |
| CLUB CANCELLED 0<br>OTHER 328 |     | MEMBERSHIP DATA                                 | FAMILY MEMBERS PAYING HALF                  |                | 0.400 |
|                               |     |                                                 |                                             |                | 3,409 |
| TOTAL                         | 348 |                                                 | 0000                                        |                |       |
| MBB0404                       |     |                                                 |                                             |                | 4 5 4 |